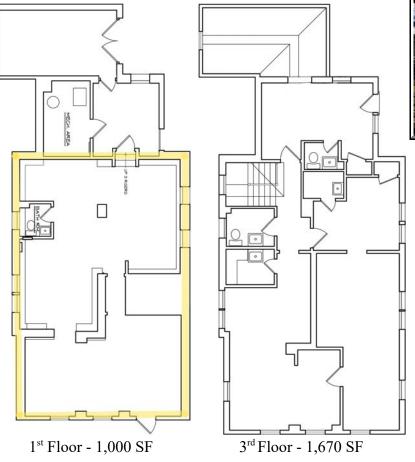

## 1,000 SF Retail - 1,670 SF Office

## **AVAILABLE**

Retail- 1<sup>st</sup> Floor 1,000 SF \$55.00 /SF Net

Office- 3<sup>rd</sup> Floor 1,670 SF \$35.00 /SF + Electric

**Immediate Occupancy** 

Please call: Michael Tedesco (203) 531-5939

**TedescoRealty.com** 