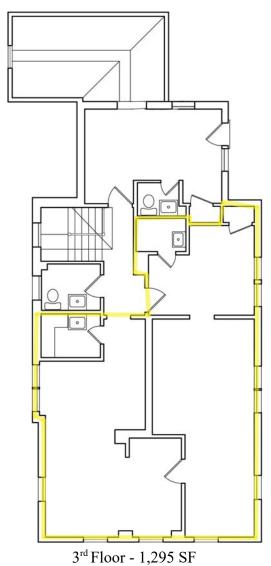

## 1,295 SF - 3<sup>rd</sup> Floor

3<sup>rd</sup> Floor 1,295 SF

\$35.00 /SF + Electric

**Immediate Occupancy** 

Please call: Michael Tedesco (203) 531-5939

**TedescoRealty.com** 

E-mail: Miket@TedescoRealty.com

P.O. Box 31066 Greenwich, CT 06831